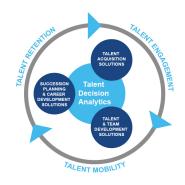

### **Harrison Talent Life Cycle Solutions**

Harrison Assessments uses predictive analytics to help organizations acquire, develop, lead and engage their talent. This comprehensive Talent Decision Analytics provides the intelligence needed throughout the talent life cycle to build effective teams and develop, engage and retain key talent. Contact us to learn how we help organizations make great decisions.